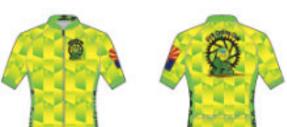

# 3 TYPES OF JERSEYS

each with a different type fit

#### TIGHT RACE FIT

The tight race fit is designed to fit close to your body and requires some stretch in the fabric to close the zipper.

## CLUB FIT

The Loose Club Fit is designed to fit off your body, it allows some breathing room and is not snug. You can typically pull the zipper without stretching the jersey

#### REPEATER FIT

Skintight (like paint)
Longer sleeves and made
of 100% recycled fabric

"All orders are custom and can't be returned or refunded"

https://hardenthehupup.com/green\_valley\_recreation

or use this QR Code