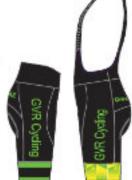

## Women's Kit

Men's & Women's shorts & bibs (same look for both)

Get a thin -or- thick chamois